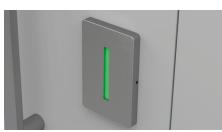

Transportation

Upgraded designer hardware available in brushed stainless steel or matte black

Coat Hook

Indicator Latch

Hinge

Pedestal Mount

Continuous Channel

Hardware available in chrome or brushed stainless steel

Concealed Latch

Anti-grip Headrail

Indicator Latch

No-sightline Solution

Concealed Hinge

Wrap Hinge

Upgraded designer hardware available in chrome or brushed stainless steel

Pedestal Mount

Anti-grip Headrail

Wrap-around Hinges

No-sightline Solution

Indicator Latch

Concealed Latch