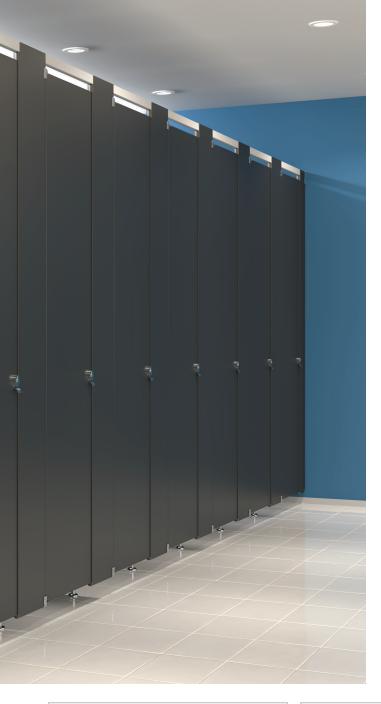

## Low Cost, High Performance

Hadrian's powder-coated partitions are the best value in the industry - they offer durability, fire resistance, no-sightline solutions and a high recycled content at an entry level price.

Industry-best fire resistance

**Privacy** 

**High Recycled** Content

Can be repaired in case of vandalism

#### Featured in:

545

22 colors available

Industrial, commercial and environmentally sensitive projects

Restaurants

Hospitality

**Commercial Buildings** 

Industrial

Hardware available in chrome or brushed stainless steel

Concealed Latch

Anti-grip Headrail

Indicator Latch

No-sightline Solution

Concealed Hinge

Wrap Hinge