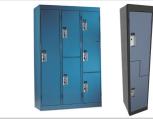

## **Designed For Every Environment**

Find the right storage solution for your next project. Hadrian lockers are ultraquiet, environmentally friendly and nearly maintenance-free. Emperor corridor lockers are the ideal choice for virtually any facility, while Gladiator lockers work well in athletic environments requiring maximum ventilation.

#### Featured in:

Variety of colors available

High-end, high-usage environments

Schools

Gyms

**Commercial Buildings** 

**Public Facilities** 

Available styles and accessories

Emperor

Boot Racks

Gladiator

Locker Pedestal Bases

Divided Lockers