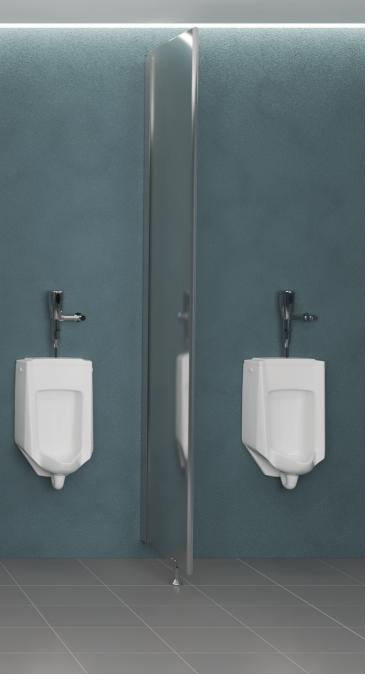

## **Style Meets Durability**

Hadrian's phenolic partitions put sophisticated style in even the most demanding environments. They're an upgrade to the everyday in every way – including design, durability and privacy.

#### Featured in:

Florence Walnut 318

12 colors available

2

High-end, high-usage environments

Schools

Retail

**Commercial Buildings** 