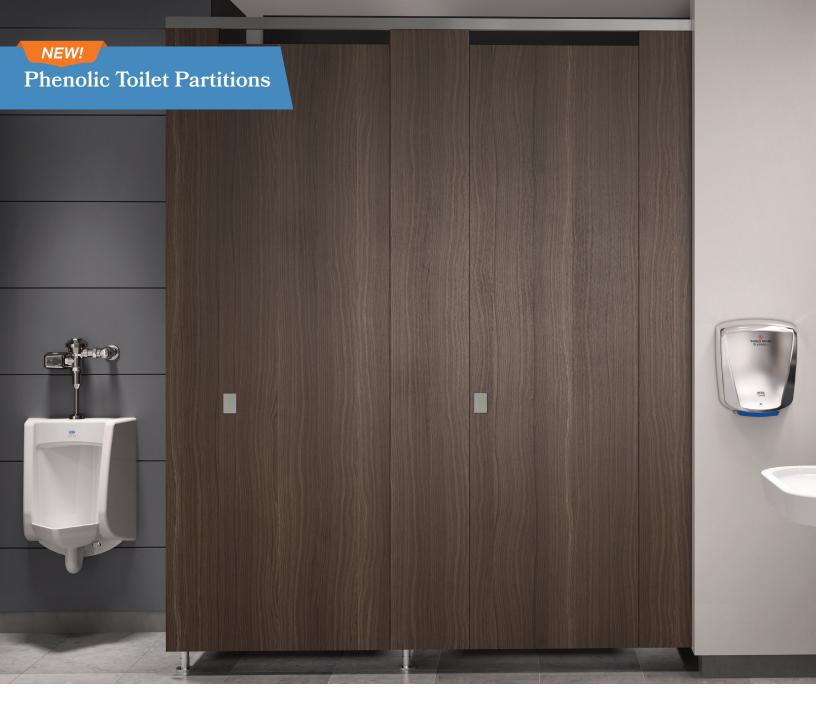

## **Style Meets Durability**

Hadrian's phenolic partitions put sophisticated style in even the most demanding environments. They're an upgrade to the everyday in every way – including design, durability and privacy.

Privacy

Durability

ty s

**Stylish Design** 

Versatility

#### Featured in:

Florence Walnut 318

12 colors available

2

High-end, high-usage environments

Schools

Retail

**Commercial Buildings** 

Transportation

Upgraded designer hardware available in brushed stainless steel or matte black

Coat Hook

Indicator Latch

Hinge

Pedestal Mount

Continuous Channel