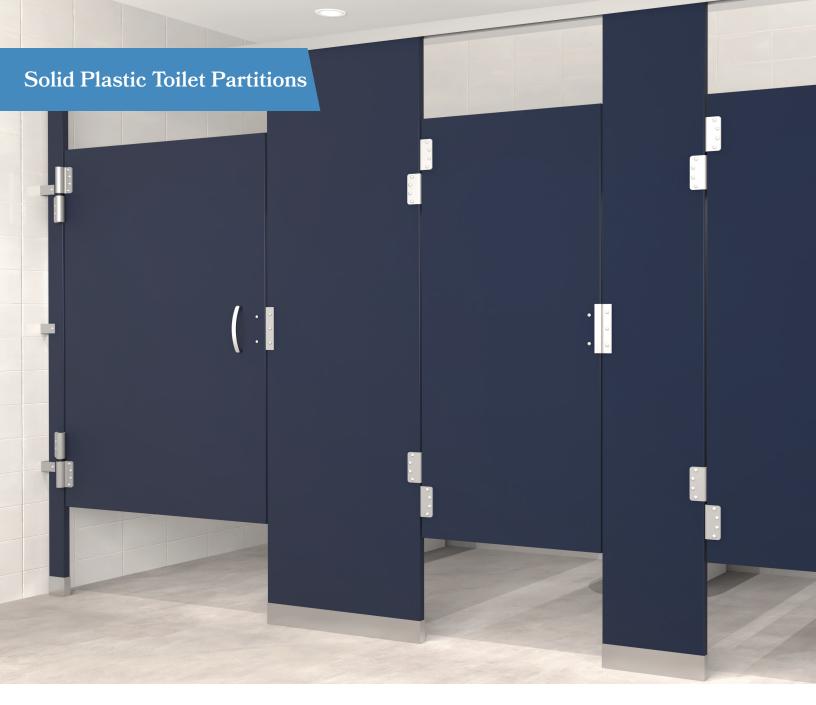

## **Built to Last**

Solid plastic partitions are made from durable high-density polyethylene, so they offer the utmost in strength and durability. The solid core material comes in a full range of certified Class B colors as well as a selection of NFPA 286 compliant colors (at an additional charge).

**Built to** 

Last

Uniform Color Throughout

Heavy-duty Hardware

Industry-leading Warranty

Featured in:

212

14 colors available