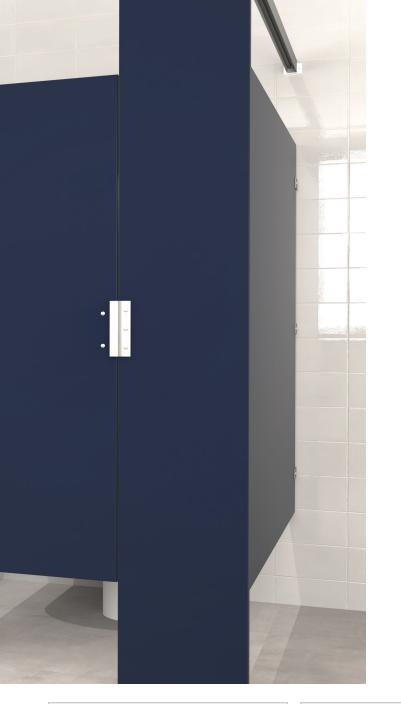

## **Built to Last**

Solid plastic partitions are made from durable high-density polyethylene, so they offer the utmost in strength and durability. The solid core material comes in a full range of certified Class B colors as well as a selection of NFPA 286 compliant colors (at an additional charge).

**Built to** 

Last

Uniform Color Throughout

Heavy-duty Hardware

Industry-leading Warranty

Featured in:

212

14 colors available