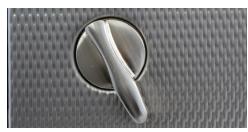

Hardware available in chrome or brushed stainless steel

Concealed Latch

Anti-grip Headrail

Indicator Latch

No-sightline Solution

Concealed Hinge

Wrap Hinge