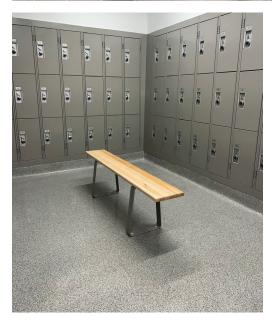

## **Designed For Every Environment**

Find the right storage solution for your next project. Hadrian lockers are ultraquiet, environmentally friendly and nearly maintenance-free. Emperor corridor lockers are the ideal choice for virtually any facility, while Gladiator lockers work well in athletic environments requiring maximum ventilation.

Custom Designs

Environmentally Friendly

Outstanding Fire Resistance

#### Featured in:

Variety of colors available

High-end, high-usage environments

Schools

Gyms

**Commercial Buildings** 

**Public Facilities** 

Available styles and accessories

Emperor

Boot Racks

Gladiator

Locker Pedestal Bases

Divided Lockers