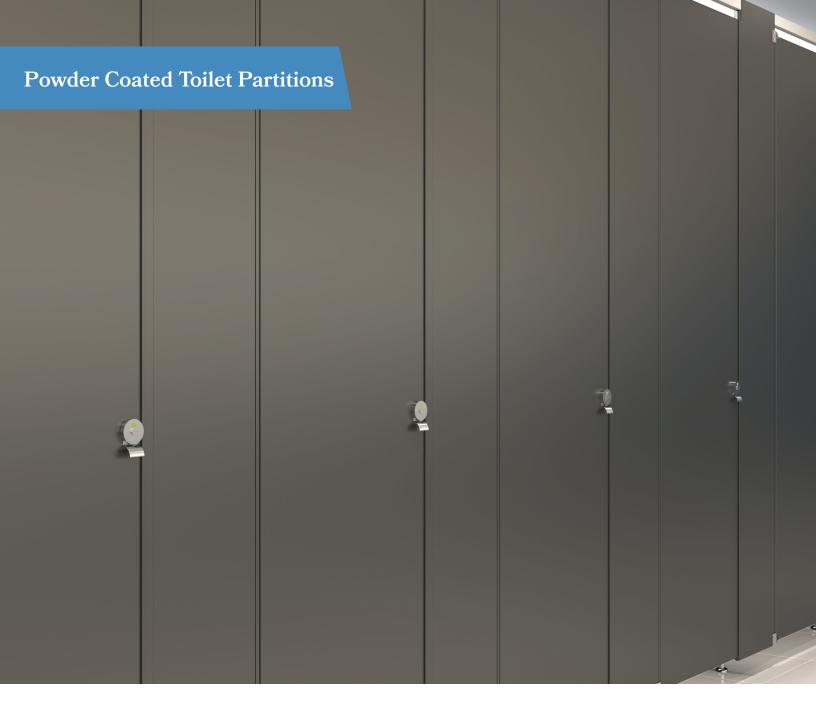

## Low Cost, High Performance

Hadrian's powder-coated partitions are the best value in the industry - they offer durability, fire resistance, no-sightline solutions and a high recycled content at an entry level price.

Industry-best fire resistance

**Privacy** 

**High Recycled** Content

Can be repaired in case of vandalism

#### Featured in:

545

22 colors available

Industrial, commercial and environmentally sensitive projects

Restaurants

Hospitality

**Commercial Buildings** 

Industrial

Hardware available in chrome or brushed stainless steel

Concealed Latch

Anti-grip Headrail

Indicator Latch

No-sightline Solution

Concealed Hinge

Wrap Hinge