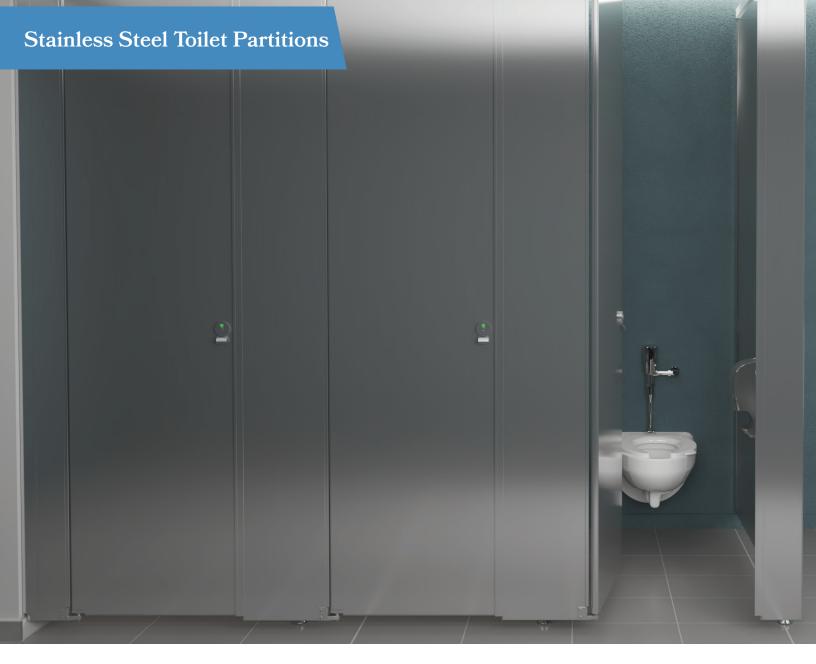

### **Build Greener, Last Longer**

Stainless steel is a greener choice with no compromise on looks, making it excellent for LEED and other environmentally sensitive projects. It features industry-best fire protection and an upscale look at a cost-effective price point.

#### Featured in:

304 #4 Brushed Stainless

Available in brushed stainless, embossed, or hybrid finish

High-traffic areas and upscale applications

Transportation

**Commercial Buildings** 

Healthcare

Government