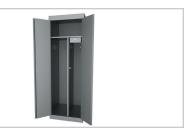

## **Designed For Every Environment**

Find the right storage solution for your next project. Hadrian lockers are ultraquiet, environmentally friendly and nearly maintenance-free. Emperor corridor lockers are the ideal choice for virtually any facility, while Gladiator lockers work well in athletic environments requiring maximum ventilation.

Custom Designs

Environmentally Friendly

Outstanding Fire Resistance

#### Featured in:

Variety of colors available

High-end, high-usage environments

Schools

Gyms

**Commercial Buildings** 

**Public Facilities** 

Available styles and accessories

Emperor

Boot Racks

Gladiator

Locker Pedestal Bases

Divided Lockers