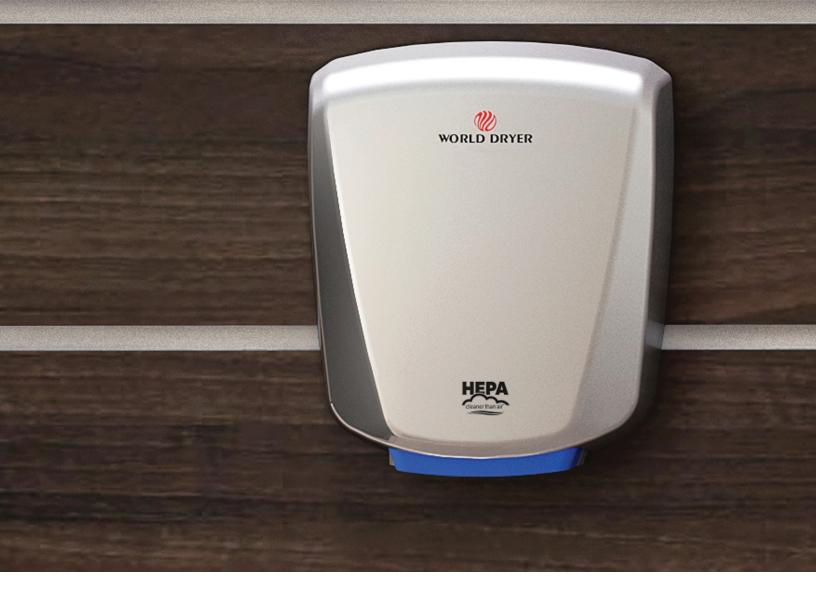

## World Dryer<sup>®</sup>

### Cleaner, Greener, Drier

Optimize space and save energy with World Dryer's selection of hand dryers. Our surface-mounted, ADA compliant dryers cost less over time than paper towels and deliver superior hygiene through filtration.

## Featured in:

Brushed Q-973A2

4 finishes available

Hygienic

**Energy Efficient** 

**ADA Compliant** 

Reliable

High-end, high-usage environments