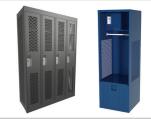

## **Designed For Every Environment**

Find the right storage solution for your next project. Hadrian lockers are ultraquiet, environmentally friendly and nearly maintenance-free. Emperor corridor lockers are the ideal choice for virtually any facility, while Gladiator lockers work well in athletic environments requiring maximum ventilation.

#### Featured in:

Variety of colors available

High-end, high-usage environments

Schools

Gyms

**Commercial Buildings** 

**Public Facilities** 

Available styles and accessories

Emperor

Boot Racks

Gladiator

Locker Pedestal Bases

Divided Lockers