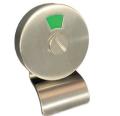

Hardware available in chrome or brushed stainless steel

Concealed Latch

Anti-grip Headrail

Indicator Latch

No-sightline Solution

Concealed Hinge

Wrap Hinge