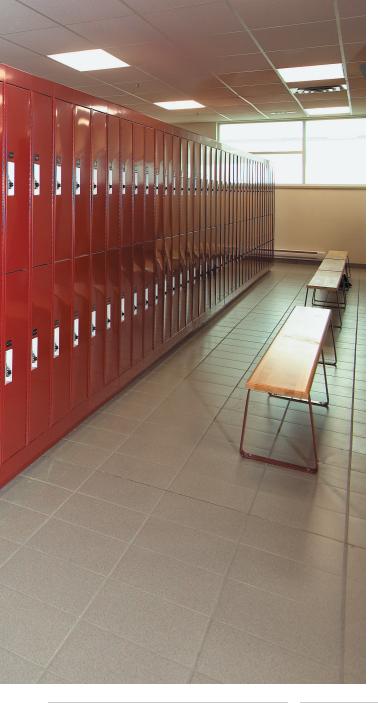

## **Designed For Every Environment**

Find the right storage solution for your next project. Hadrian lockers are ultraquiet, environmentally friendly and nearly maintenance-free. Emperor corridor lockers are the ideal choice for virtually any facility, while Gladiator lockers work well in athletic environments requiring maximum ventilation.

#### Featured in:

Variety of colors available

High-end, high-usage environments

Schools

Gyms

**Commercial Buildings** 

**Public Facilities** 

Available styles and accessories

Emperor

Boot Racks

Gladiator

Locker Pedestal Bases

Divided Lockers