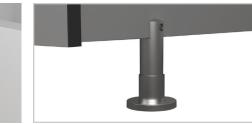

Transportation

Upgraded designer hardware available in brushed stainless steel or matte black

Coat Hook

Indicator Latch

Hinge

Pedestal Mount

Continuous Channel

Upgraded designer hardware available in chrome or brushed stainless steel

Pedestal Mount

Anti-grip Headrail

Wrap-around Hinges

No-sightline Solution

Indicator Latch

Concealed Latch