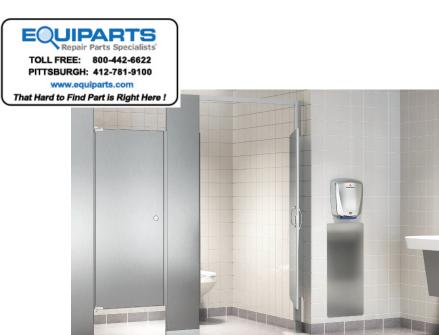

## **Built to Last**

Solid plastic partitions are made from durable high-density polyethylene, so they offer the utmost in strength and durability. The solid core material comes in a full range of certified Class B colors as well as a selection of NFPA 286 compliant colors (at an additional charge).

**Built to** 

Last

Uniform Color Throughout

Heavy-duty Hardware

Industry-leading Warranty

Featured in:

212

14 colors available

High-end, high-usage environments

Schools

Stadiums

Parks

**Community Centers** 

Heavy-duty hardware available in aluminum or brushed stainless steel

Aluminum Barrel Hinge

Anti-grip Headrail