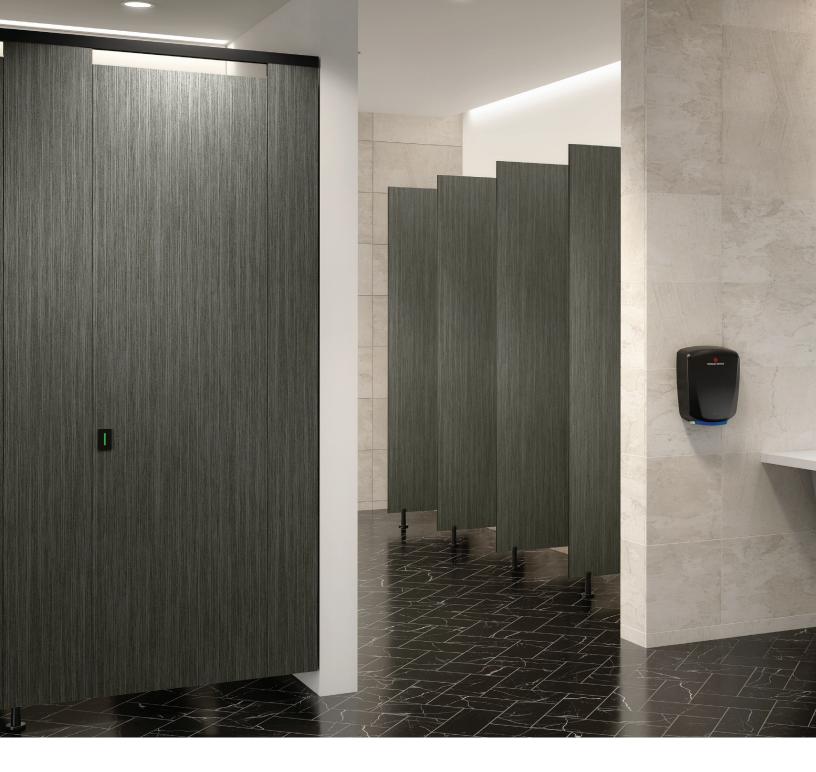

## **Style Meets Durability**

Hadrian's phenolic partitions put sophisticated style in even the most demanding environments. They're an upgrade to the everyday in every way – including design, durability and privacy.

#### Featured in:

Florence Walnut 318

12 colors available

2

High-end, high-usage environments

Schools

Retail

**Commercial Buildings** 

Transportation

Upgraded designer hardware available in brushed stainless steel or matte black

Coat Hook

Indicator Latch

Hinge

Pedestal Mount

Continuous Channel