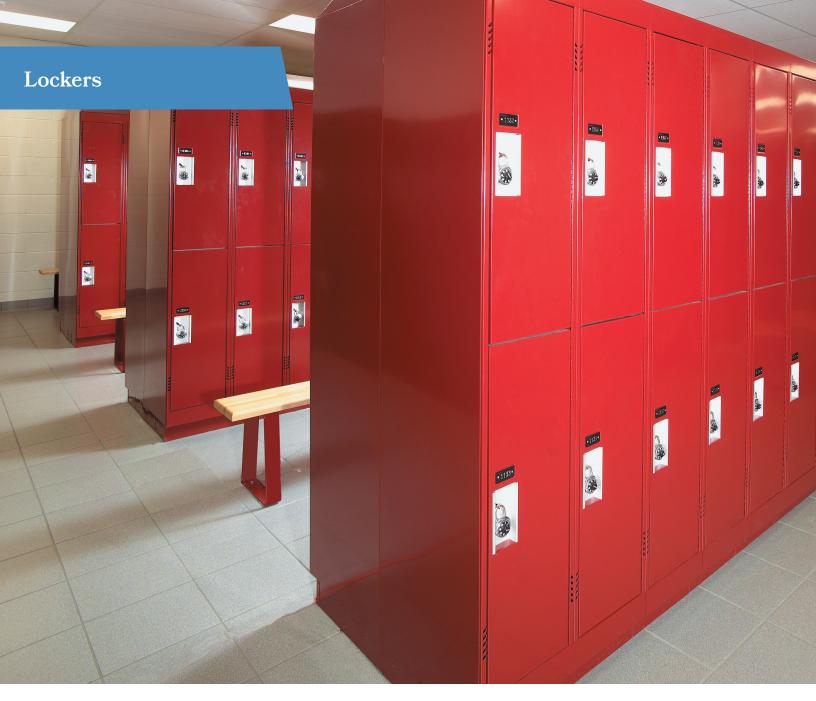

## **Designed For Every Environment**

Find the right storage solution for your next project. Hadrian lockers are ultraquiet, environmentally friendly and nearly maintenance-free. Emperor corridor lockers are the ideal choice for virtually any facility, while Gladiator lockers work well in athletic environments requiring maximum ventilation.

#### Featured in:

Variety of colors available

High-end, high-usage environments

Schools

Gyms

**Commercial Buildings** 

**Public Facilities** 

Available styles and accessories

Emperor

Boot Racks

Gladiator

Locker Pedestal Bases

Divided Lockers