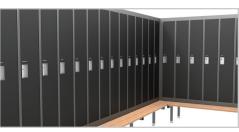

## **Designed For Every Environment**

Find the right storage solution for your next project. Hadrian lockers are ultraquiet, environmentally friendly and nearly maintenance-free. Emperor corridor lockers are the ideal choice for virtually any facility, while Gladiator lockers work well in athletic environments requiring maximum ventilation.

#### Featured in:

Variety of colors available

High-end, high-usage environments

Schools

Gyms

**Commercial Buildings** 

**Public Facilities** 

Available styles and accessories

Emperor

Boot Racks

Gladiator

Locker Pedestal Bases

Divided Lockers