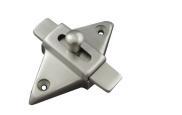

Hardware available in chrome or brushed stainless steel

Concealed Latch

Anti-grip Headrail

Indicator Latch

No-sightline Solution

Concealed Hinge

Wrap Hinge