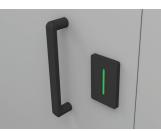

Transportation

Upgraded designer hardware available in brushed stainless steel or matte black

Coat Hook

Indicator Latch

Hinge

Pedestal Mount

Continuous Channel

Hardware available in chrome or brushed stainless steel

Concealed Latch

Anti-grip Headrail

Indicator Latch

No-sightline Solution

Concealed Hinge

Wrap Hinge

Upgraded designer hardware available in chrome or brushed stainless steel

Pedestal Mount

Anti-grip Headrail

Wrap-around Hinges

No-sightline Solution

Indicator Latch

Concealed Latch