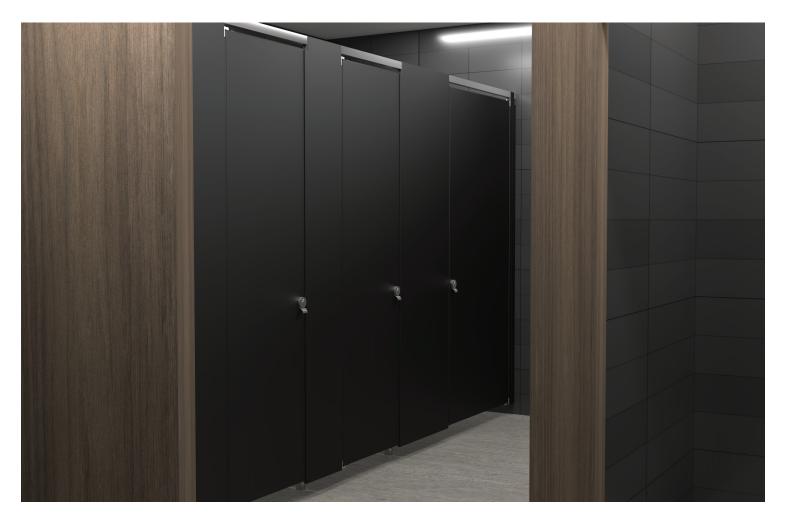

## **Style Meets Durability**

Hadrian's phenolic partitions put sophisticated style in even the most demanding environments. They're an upgrade to the everyday in every way – including design, durability and privacy.

## **Built to Last**

Solid plastic partitions are made from durable high-density polyethylene, so they offer the utmost in strength and durability. The solid core material comes in a full range of certified Class B colors as well as a selection of NFPA 286 compliant colors (at an additional charge).