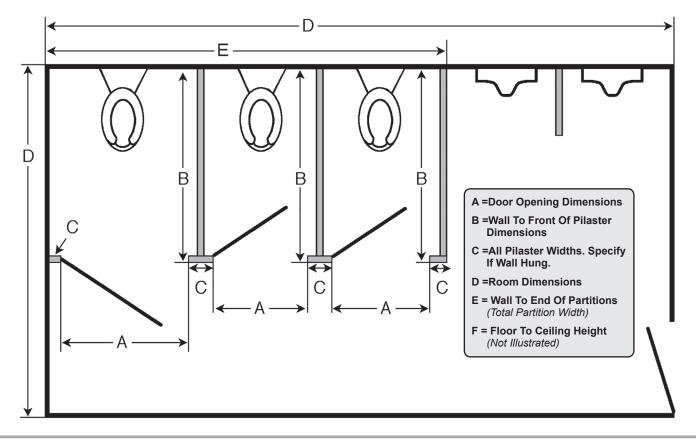

## **PARTITION CHECKLIST - ORDERING MADE EASY!**

Please submit the following information on a drawing of the layout of the room:

- 1. Material of new partitions: Stainless steel, solid plastic (HDPE), powder coated, steel, plastic laminate, black core phenolic, or color thru phenolic.
- 2. Color of new partitions
- 3. Specify headrail braced, ceiling hung, or floor supported
- 4. Finished wall dimensions of room

BOBRICK

- 5. C x C dimensions between fixtures (if possible)
- 6. A.D.A. Requirements
- 7. Door swings

Global

Partitions

- 8. Location of obstructions (radiators, windows, floor drains, etc.)
- 9. If ceiling hung, must specify floor to ceiling height (f)

## **BELOW IS AN EXAMPLE OF WHAT THE FINISHED PICTURE SHOULD LOOK LIKE:**